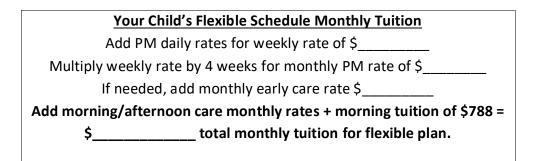

# **OR** Flexible Afternoon Schedule

LESS THAN FIVE DAYS OR DIFFERENT TIMES ON DIFFERENT DAYS

|                    | Pick up               | 12:30      | 3:00       | 4:00           | 4          | 4:30       |            | 5.00       |            |  |
|--------------------|-----------------------|------------|------------|----------------|------------|------------|------------|------------|------------|--|
|                    | Times                 |            |            |                |            |            |            |            |            |  |
|                    | Daily Rate            | 8.75       | 24.75      | 30.25          | 3          | 3.50       | 37         | 7.30       |            |  |
| Write your pick    |                       | Monday     | Tuesday    | Tuesday Wednes |            | sday Thurs |            | day Friday |            |  |
| up times here plus |                       |            |            |                |            |            |            |            |            |  |
| the corresponding  |                       |            |            |                |            |            |            |            |            |  |
| dail               | <mark>y rate</mark> . | Daily rate | Daily rate | e Daily        | Daily rate |            | Daily rate |            | Daily rate |  |